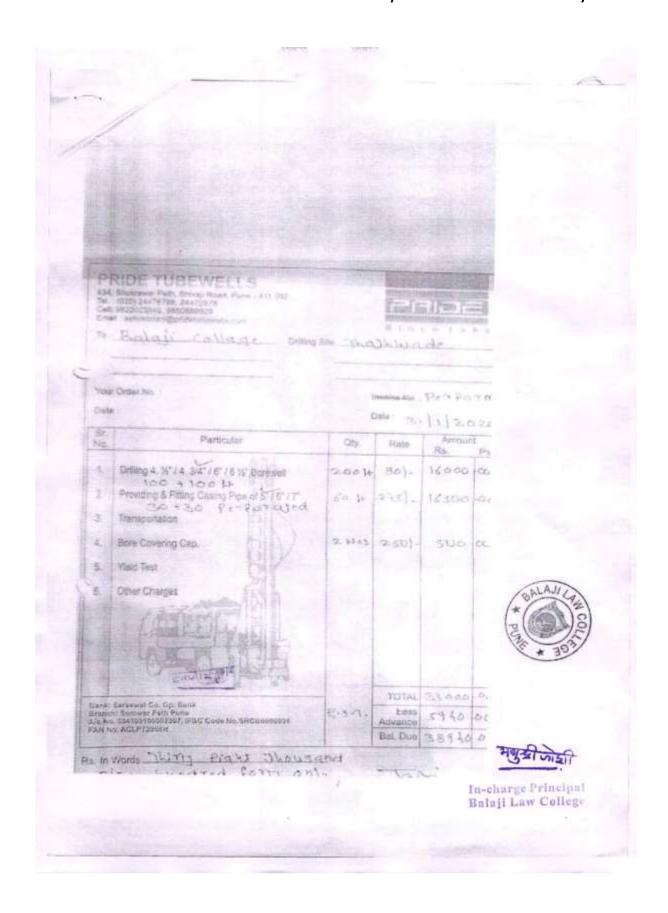

#### Bill and Sanction of Rain Water Harvesting facility

1. Sanction for the instalment of Rain Water Harvesting Facility-

4. The final rates achieved after due negotiations are as per the table given below:-

| Sairaj Marne Plumbing | Rs 1,69,830/- |  |  |
|-----------------------|---------------|--|--|
| Pride Tubewells       | Rs 38,940/-   |  |  |

- It is recommended that all these actions be completed at the earliest as the NAAC Committee may visit the BCACS campus in near future.
- 6 Necessary sanction forms are put up as per following details for your approval please:-
- (a) Sanction for borewell drilling two \_ Souther for u 136
- (b) Sanction for filter and remodeling of recharge pits five Sanction Form 12